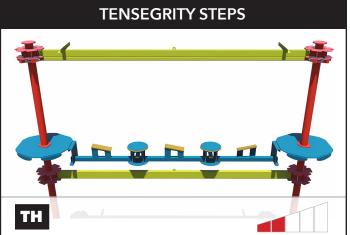

## **DIFFICULTY RATING**

Overall difficulty of each element is depicted using a gradually rising scale, with one bar indicating the easiest element and five bars indicating the most difficult element. For more product information, scan the QR Code