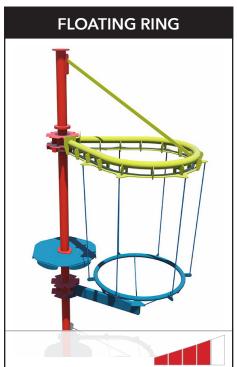

## **DIFFICULTY RATING**

Overall difficulty of each element is depicted using a gradually rising scale, with one bar indicating the easiest element and five bars indicating the most difficult element. For more product information, scan the QR Code