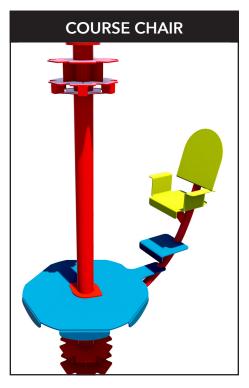

## **DIFFICULTY RATING**

Overall difficulty of each element is depicted using a gradually rising scale, with one bar indicating the easiest element and five bars indicating the most difficult element. For more product information, scan the QR Code