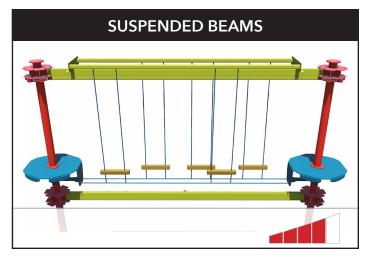

## **DIFFICULTY RATING**

Overall difficulty of each element is depicted using a gradually rising scale, with one bar indicating the easiest element and five bars indicating the most difficult element. For more product information, scan the QR Code