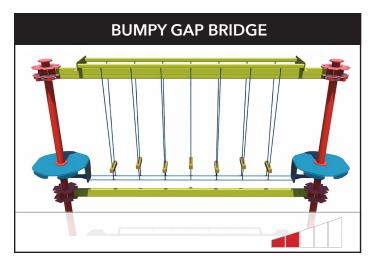

## **DIFFICULTY RATING**

Overall difficulty of each element is depicted using a gradually rising scale, with one bar indicating the easiest element and five bars indicating the most difficult element. For more product information, scan the QR Code