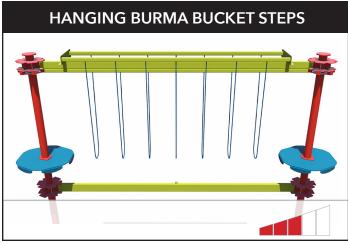

## **DIFFICULTY RATING**

Overall difficulty of each element is depicted using a gradually rising scale, with one bar indicating the easiest element and five bars indicating the most difficult element. For more product information, scan the QR Code