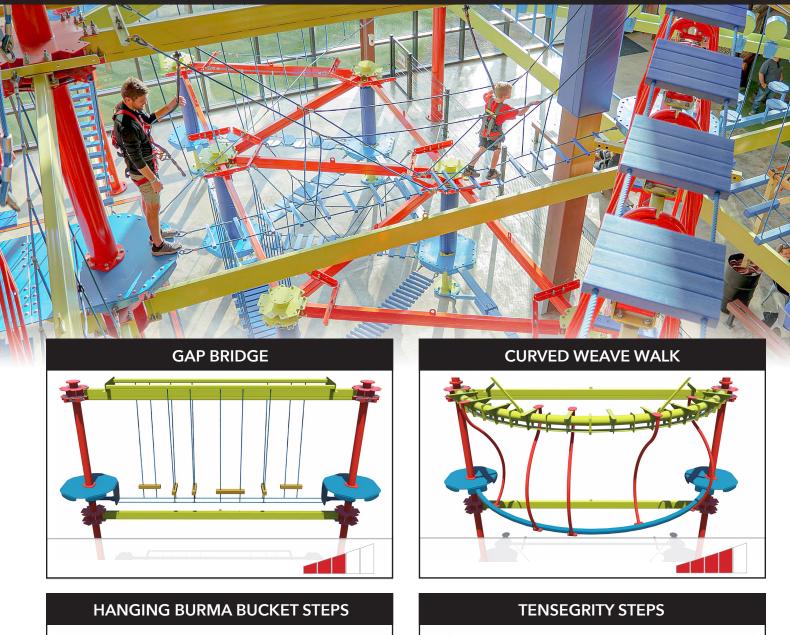

## **DIFFICULTY RATING**

Overall difficulty of each element is depicted using a gradually rising scale, with one bar indicating the easiest element and five bars indicating the most difficult element. For more product information, scan the QR Code