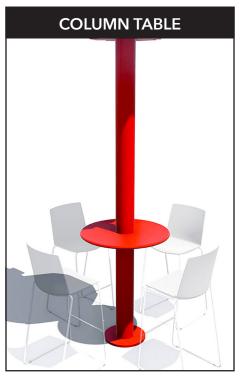

## **DIFFICULTY RATING**

Overall difficulty of each element is depicted using a gradually rising scale, with one bar indicating the easiest element and five bars indicating the most difficult element. For more product information, scan the QR Code